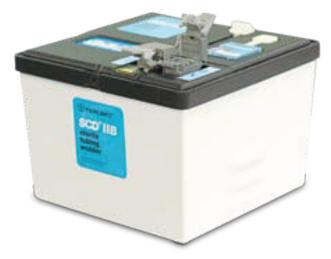

## THE BIOTECH STANDARD FOR OVER 20 YEARS

## STRONG, STERILE CONNECTIONS

- Creates reliable welds in less than 30 seconds
- Designed to create wet-to-dry and dry-to-dry connections
- Simple and easy to use for variety of operations such as component transfers, sampling and fluid replacement
- Helps maintain a functionally closed system even within open labs or production areas
- Ensures standardization and sterility of the connection process

From well-established sterile docking and cell processing devices to cutting-edge cell culture automation devices, Terumo BCT is committed to bringing quality technology to the biotech industry.